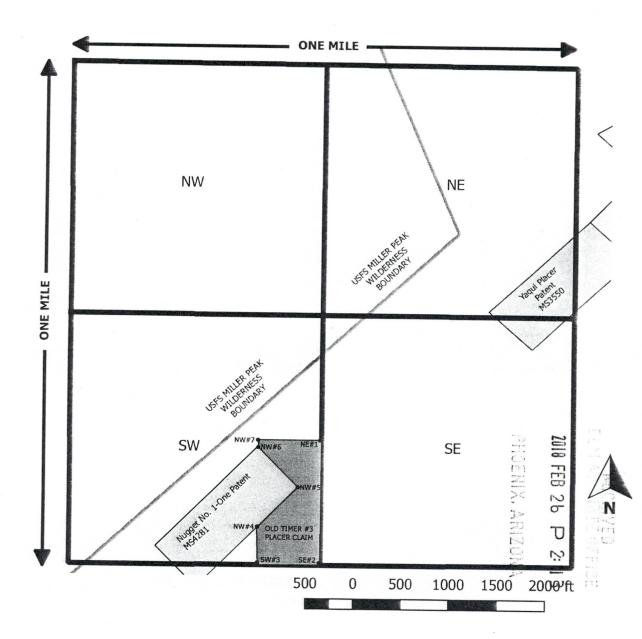

### LOCATION NOTICE FOR PLACER MINING CLAIM

Amendment BLM Serial #

NOTICE IS HEREBY GIVEN that the **Old Timer #3** placer mining claim has been located by Kevin Krogh whose current mailing address is 2160 E Fry Blvd Suite C-5, PMB 582 Sierra Vista AZ 85635

|  | 2010 FEB 26 P 2:<br>MOENIX, ARIZON |  |
|--|------------------------------------|--|
|--|------------------------------------|--|

This claim is being located by metes and bounds due to intervening

Patented land (Nugget No.1-One MS4281) located along NW#4, NW#5, and NW#6 corners. The general course of this claim covers a portion of the Eastern half of SESW S01 T24S R20E GSRM&B Cochise County, Arizona consisting of 16 acres. This claim runs from the location monument on which this location notice is posted at the NE #1 corner of the claim, thence approximately 1320 feet in a South 180°T direction to the SE #2 corner, thence 660 feet in a West 270°T direction to the SW #3 corner, thence 390 feet in a North 360°T direction to the NW #4 corner, thence 587 feet in a North East 045°T direction along SE border of the Nugget No.1-One Patent to the NW#5 corner, thence 587 feet in a North West 315°T direction along the NE border of the Nugget No.1-One Patent to the NW#6 corner, thence 86 feet in a North 360°T direction to the NW#7 corner, thence 660 feet East 090°T to the NE#1 corner. This claim is marked by seven monuments, one at each corner of the claim.

The location monument on which this notice is posted is situated within Section 01, Township 24 S, Range 20 E, Gila Salt River Base and Meridian, Arizona. This claim encompasses portions of the following legal subdivision(s) if located by legal subdivision or the following quarter section(s), section(s), Township(s) and Range(s) a 16 acre portion of the Eastern half of SESW Quarter Quarter of Section 01 Township 24S Range 20E, Gila Salt River Base and Meridian, Arizona. The locality of this claim with reference to some natural object or permanent monument and additional information (if any) concerning its locality are as follows: That 16 acres of which the NE #1 corner is located on a 213 degrees True North bearing for 4726ft from the NE corner of USGS Section 01 T 24S R 20E Gila and Salt River Meridian and Baseline Cochise County Arizona The above information is shown on the attached map.