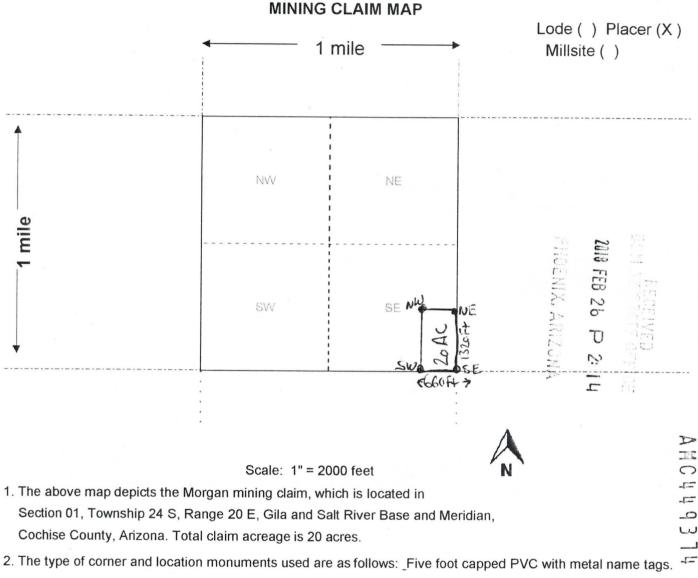

| LOCATION NOTICE FOR PLACER MINING CLAIM                                                |       | 1  |            | · · · · |
|----------------------------------------------------------------------------------------|-------|----|------------|---------|
| □ Amendment BLM Serial #<br>NOTICE IS HEREBY GIVEN that the Morgan placer mining claim | BLM   |    | UIIO FEB : |         |
| has been located by Kevin Krogh whose current mailing                                  | Date  | 5. | 26         |         |
| address is 2160 E Fry Blvd Suite C-5, PMB 582 Sierra Vista AZ 85635                    | Stamp |    | υ          |         |
| The general course of this claim covers a portion of the Eastern half of               |       |    | 3          |         |

The general course of this claim covers a portion of the Eastern half of

SESE S01 T24S R20E GSRM&B Cochise County, Arizona consisting of 20 acres.

This claim runs from the location monument on which this location notice is posted at the NE corner of the claim, thence approximately 1320 feet in a South 180°T direction to the SE corner, thence 660 feet in a West 270°T direction to the SW corner, thence 1320 feet in a North 360°T direction to the NW corner, thence 660 feet in a East 090°T direction to the NE corner. This claim is marked by four monuments, one at each corner of the claim.

The location monument on which this notice is posted is situated within Section 12, Township 24 S, Range 20 E, Gila Salt River Base and Meridian, Arizona. This claim encompasses portions of the following legal subdivision(s) if located by legal subdivision or the following quarter section(s), section(s), Township(s) and Range(s) Eastern half of SESE Quarter Quarter of Section 01 Township 24S Range 20E, Gila Salt River Base and Meridian, Arizona. The locality of this claim with reference to some natural object or permanent monument and additional information (if any) concerning its locality are as follows: That 20 acres of which the NE corner is located on a 180 degrees True North bearing for 3960ft from the NE corner of USGS Section 01 T 24S R 20E Gila and Salt River Meridian and Baseline Cochise County Arizona The above information is shown on the attached map.

DATED AND POSTED on the ground this 01 day of December , 2017.

🗘 LOCATOR(s) 🗆 AGENT

Print Name/Signature(s) Kevin Krogh

3. The bearings and distances in degrees and feet between claim corners and to a public land surveymonument are as depicted on the map.

4. If the claim is a placer or millsite claim with exterior limits conforming to legal subdivisions of the public survey, provide a legal description of the claim: <u>A 20 acre portion of the eastern half of SESE S01 T24S R20E</u> <u>GSRM&B Cochise County, Arizona</u>