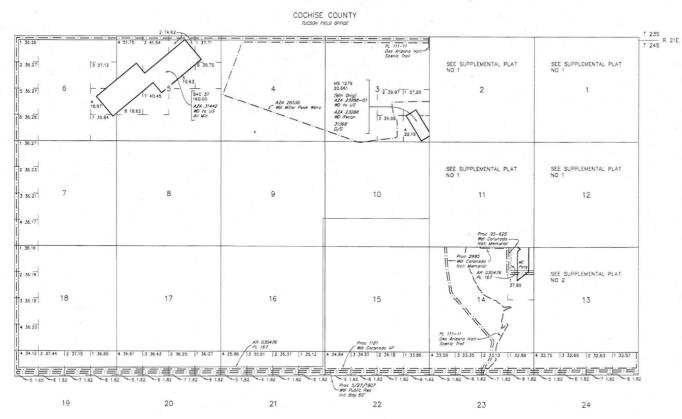

### TOWNSHIP 24 SOUTH RANGE 20 EAST OF THE GILA AND SALT RIVER MERIDIAN, ARIZONA

AND ACQUIRED LANDS MTP SUPPL SECS 1,2,11,12 INDEX TO SEGREGATED TRACTS RESINVEY TRACT NO T R SEC SUBDIVISION

STATUS OF PUBLIC DOMAIN LAND AND MINERAL TITLES

| FOR O  | RDERS AFFECTING DISPOSAL OR USE OF          |
|--------|---------------------------------------------|
| UNIDEN | NTIFIED LANDS WITHDRAWN FOR CLASSIFICATION. |
| MINERA | ALS, WATER AND/OR OTHER PUBLIC PURPOSES,    |
| REFER  | TO INDEX OF MISCELLANEOUS DOCUMENTS.        |
|        |                                             |
| MDS 7  | 60 E1/2                                     |
|        |                                             |
|        |                                             |
|        |                                             |
|        |                                             |
|        |                                             |
|        |                                             |
|        |                                             |
|        |                                             |
|        |                                             |
|        |                                             |
|        |                                             |
|        |                                             |
|        |                                             |
|        |                                             |
|        |                                             |
|        |                                             |
|        |                                             |
|        | *                                           |
|        |                                             |
|        |                                             |
|        |                                             |
|        |                                             |
|        |                                             |
|        |                                             |
|        |                                             |
|        |                                             |
|        |                                             |
|        |                                             |
|        |                                             |
|        |                                             |
|        |                                             |
|        |                                             |
|        |                                             |
|        |                                             |
|        |                                             |
|        |                                             |
|        |                                             |
|        |                                             |
|        |                                             |
|        |                                             |
|        |                                             |
|        |                                             |
|        |                                             |
|        |                                             |
|        |                                             |
|        |                                             |

|            |      |     | NO  | 1   |
|------------|------|-----|-----|-----|
| CURRENT TO | DSB  | GSR | Mer |     |
| 6-16-2011  | ACAD | Т   | 24  | 4 S |
| 6-16-2011  |      | R   | 20  | Ε   |

### TOWNSHIP 24 SOUTH RANGE 20 EAST OF THE GILA AND SALT RIVER MERIDIAN, ARIZONA

M E X I C O

STATUS OF PUBLIC DOMAIN LAND AND MINERAL TITLES AND ACQUIRED LANDS

| RESURVEY |    | ORIGINA | AL SURVEY   |
|----------|----|---------|-------------|
| TRACT NO | TR | SEC     | SUBDIVISION |
|          | -  |         |             |
|          |    |         |             |
|          |    |         |             |
|          | _  |         |             |
|          |    |         |             |
|          | _  |         |             |

FOR ORDERS AFFECTING DISPOSAL OR USE OF UNIDENTIFIED LANDS WITHDRAWI FOR CLASSIFICATION, WINERALS, WATER AND/OR OTHER PUBLIC PURPOSES, REFER TO INDEX OF MISCELLANEOUS DOCUMENTS.

| MDS 760 E1/2                                                                                                    |  |
|-----------------------------------------------------------------------------------------------------------------|--|
|                                                                                                                 |  |
|                                                                                                                 |  |
|                                                                                                                 |  |
|                                                                                                                 |  |
|                                                                                                                 |  |
|                                                                                                                 |  |
|                                                                                                                 |  |
|                                                                                                                 |  |
|                                                                                                                 |  |
|                                                                                                                 |  |
|                                                                                                                 |  |
|                                                                                                                 |  |
|                                                                                                                 |  |
|                                                                                                                 |  |
|                                                                                                                 |  |
|                                                                                                                 |  |
|                                                                                                                 |  |
|                                                                                                                 |  |
|                                                                                                                 |  |
|                                                                                                                 |  |
|                                                                                                                 |  |
|                                                                                                                 |  |
|                                                                                                                 |  |
|                                                                                                                 |  |
|                                                                                                                 |  |
|                                                                                                                 |  |
|                                                                                                                 |  |
|                                                                                                                 |  |
|                                                                                                                 |  |
|                                                                                                                 |  |
|                                                                                                                 |  |
|                                                                                                                 |  |
|                                                                                                                 |  |
|                                                                                                                 |  |
|                                                                                                                 |  |
|                                                                                                                 |  |
|                                                                                                                 |  |
|                                                                                                                 |  |
| water and the second |  |
|                                                                                                                 |  |
| weeks and a second of the second s |  |
|                                                                                                                 |  |
|                                                                                                                 |  |
|                                                                                                                 |  |
|                                                                                                                 |  |
|                                                                                                                 |  |

| CURRENT TO | DSB  | GSR Mer |
|------------|------|---------|
| 6 15 00H   | ACAD | T_24 S  |
| 6-15-2011  |      | R 20 E  |

SCALE in chains

This pict is the Bureou's Record of Time, and should be used only as a graphic display of the tomenip survey data. Records have no do not reflect title changes whom may have been effected by lateral movements of rivers or other bodies of water Refer to the codstral surveys for difficial survey information.