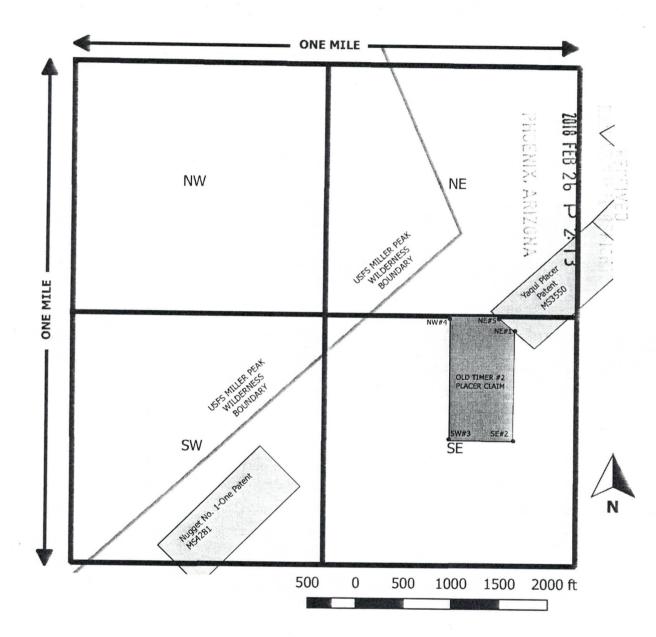

| BLM<br>Date<br>Stamp | Date | A ARIZON | 26 P | ALC: N |
|----------------------|------|----------|------|--------|
|----------------------|------|----------|------|--------|

This claim is being located by metes and bounds due to intervening

Patented land (Yaqui Placer MS3550) located along NE#1 and NE#5 corners. The general course of this claim covers a portion of the west half of NESE S01 T24S R20E GSRM&B Cochise County, Arizona consisting of 18.8 acres. This claim runs from the location monument on which this location notice is posted at the NE #1 corner of the claim, thence approximately 1136 feet in a South 180° T direction to the SE #2 corner, thence 660 feet in a West 270° T direction to the SW #3 corner, thence 1320 feet in a North 360° T direction to the NW #4 corner, thence 493 feet in a East 090° T direction to the NE#5 corner, thence 257 feet in a South East 138° T direction along the SW border of the Yaqui Placer Patent MS3550 to the NE#1 corner. This claim is marked by five monuments, one at each corner of the claim.

The location monument on which this notice is posted is situated within Section 01, Township 24 S, Range 20 E, Gila Salt River Base and Meridian, Arizona. This claim encompasses portions of the following legal subdivision(s) if located by legal subdivision or the following quarter section(s), section(s), Township(s) and Range(s) A portion of the west half of NESE Quarter Quarter of Section 01 Township 24S Range 20E, Gila Salt River Base and Meridian, Arizona. The locality of this claim with reference to some natural object or permanent monument and additional information (if any) concerning its locality are as follows: That 18.8 acres of which the NE #1 corner is located on a 192 degrees True North bearing for 2861ft from the NE corner of USGS Section 01 T 24S R 20E Gila and Salt River Meridian and Baseline Cochise County Arizona The above information is shown on the attached map.