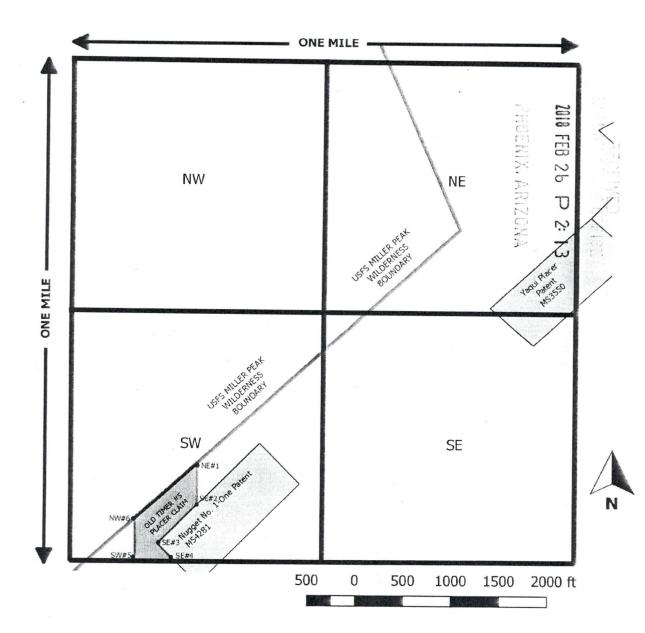

### LOCATION NOTICE FOR PLACER MINING CLAIM

□ Amendment BLM Serial # \_\_\_

NOTICE IS HEREBY GIVEN that the Old Timer #5 placer mining claim has been located by Kevin Krogh whose current mailing address is 2160 E Fry Blvd Suite C-5, PMB 582 Sierra Vista AZ 85635

|       | · · · · · ·    | 20   | 52    |
|-------|----------------|------|-------|
|       | ē 10           | 2018 | 41.F  |
| BLM   | · [7]          |      | 6     |
| Date  | 10 mil         | 8    |       |
| Stamp | 24             | 26   |       |
| I. I. | 75             | 0    | 1 = 3 |
|       |                | U    | 5     |
|       | C <sup>D</sup> | 5    | 11    |

This claim is being located by metes and bounds due to intervening

Patented land (Nugget No.1-One MS4281) located along SE#2, SE#3, and SE#4 corners and non-mineral wilderness land (USFS Miller Peak Wilderness) located along NW#6 and NE#1. The general course of this claim covers a portion of the Eastern half of SWSW S01 T24S R20E GSRM&B Cochise County, Arizona consisting of 8.1 acres. This claim runs from the location monument on which this location notice is posted at the NE #1 corner of the claim, thence approximately 456 feet in a South 180°T direction to the SE #2 corner, thence 567 feet in a South West 225°T direction along the Nugget No.1-One Patent NW border to the SE #3 corner, thence 250 feet in a South East 135 T direction along the Nugget Patent No.1-One SW border to the SE #4 corner, thence 415 feet in a West 270°T direction to the SW#5 corner, thence 445 feet in a North 360°T direction to the NW#6 corner at the boundary of the USFS Miller Peak Wilderness, thence 876 feet in a North East 050°T direction along the USFS Miller Peak boundary to the NE#1 corner. This claim is marked by six monuments, one at each corner of the claim.

The location monument on which this notice is posted is situated within Section 01, Township 24 S, Range 20 E, Gila Salt River Base and Meridian, Arizona. This claim encompasses portions of the following legal subdivision(s) if located by legal subdivision or the following quarter section(s), section(s), Township(s) and Range(s) a 8.1 acre portion of the Eastern half of SWSW Quarter Quarter of Section 01 Township 24S Range 20E, Gila Salt River Base and Meridian, Arizona. The locality of this claim with reference to some natural object or permanent monument and additional information (if any) concerning its locality are as follows: That 8.1 acres of which the NE #1 corner is located on a 222 degrees True North bearing for 5757ft from the NE comer of USGS Section 01 T 24S R 20E Gila and Salt River Meridian and Baseline Cochise County Arizona The above information is shown on the attached map.